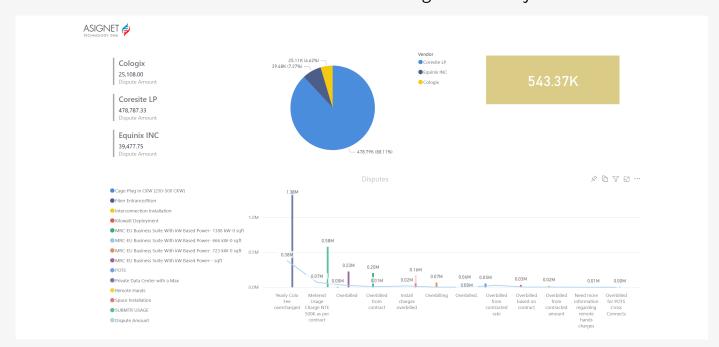

#### The Future of Contract Management:

Asignet's next-generation contract management allows for the automation and break down of all contract terms and billing components. Utilizing both Hyper Automation and AI to match billing elements to all contract terms and commitments.