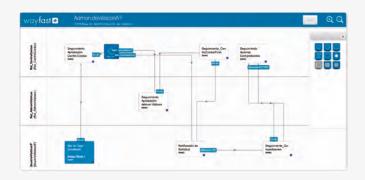

#### The Future of Business Process Automation through our 100% customizable provisioning workflows:

Translating business processes to standard workflows is carried out with greater speed. This hyperautomated process allows traceability, scalability, and accountability; providing real-time information as well as significant savings.