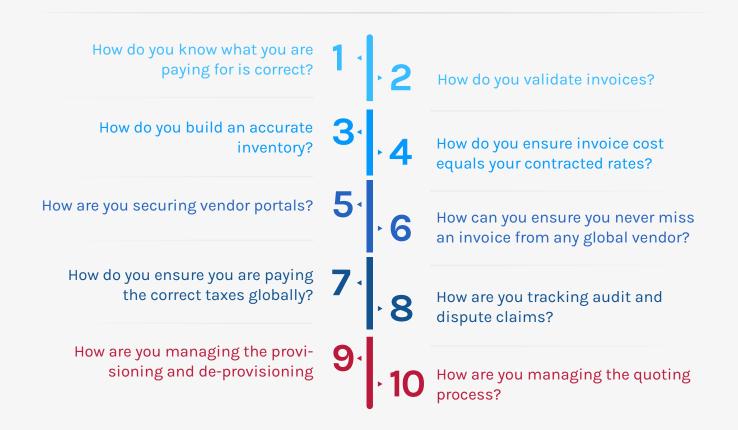

Asignet's hyperautomated platform and process automation answers the following questions.