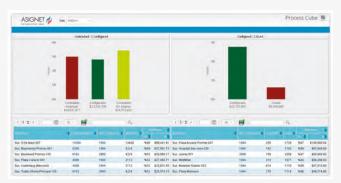

#### The Future of Business Process Automation through our 100% customizable provisioning workflows:

Translating business processes to standard workflows is carried out with greater speed. This hyperautomated process allows traceability, scalability, and accountability; providing real-time information as well as significant savings.